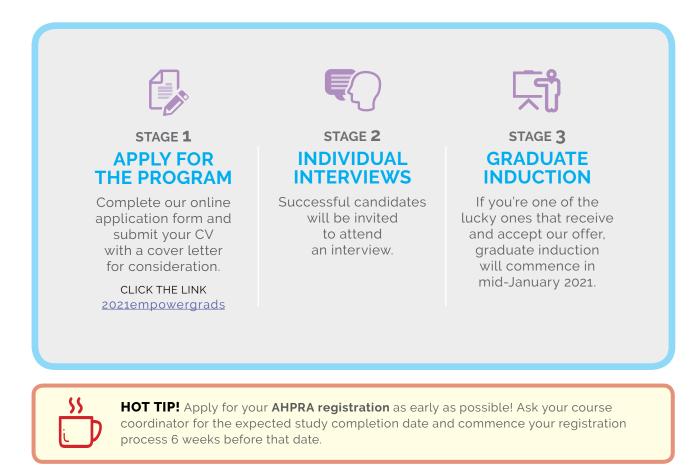

## **The Application Process**

#### There are 3 stages to join our 2021 Empower Graduate Program

Our simple three-stage application process is your opportunity to get into the mix and become a successful Empower Graduate.

Successfully advancing through every stage brings you closer to becoming an important member of our multidisciplinary Healthcare Team.